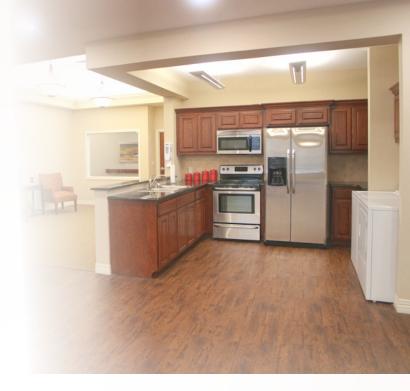

#### EXTRAORDINARY AMENITIES

- Private and semiprivate rooms
- Private phones and TVs in each patient room
- Individual climate control
- Wi-Fi access
- Housekeeping services
- Fine dining, with multiple menu options
- Beauty and barber services
- Complimentary beverage stations
- Rehabilitation gym
- Beautifully landscaped outdoor seating areas
- Community dining room
- Transportation for special outings
- Religious services