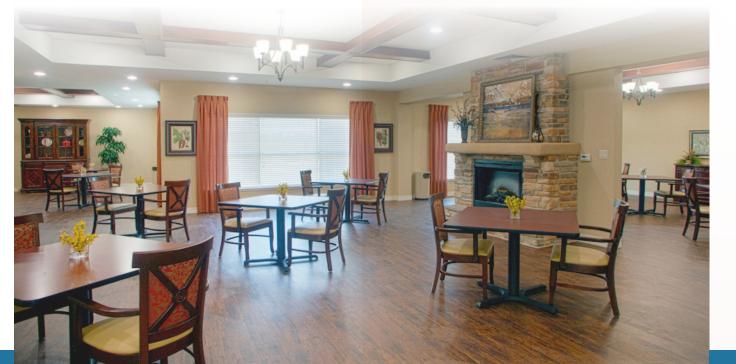

#### EXTRAORDINARY AMENITIES

- Private and semiprivate rooms
- Private phones and TVs in each patient room
- Individual climate control
- Wi-Fi access
- Housekeeping services
- Fine dining, with multiple menu options
- Beauty and barber services
- Complimentary beverage stations
- Rehabilitation gym
- Beautifully landscaped outdoor seating areas
- Community dining room
- Transportation for special outings
- Religious services